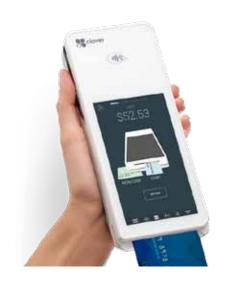

#### **ACCEPTS ALL PAYMENTS**

Clover Flex accepts credit, debit, EMV chip cards, NFC payments, Apple Pay, Google Pay, gift cards and cash. Plus, we track your sales in real time and provide detailed reports on device, on the web and on our mobile iOS/Android App.