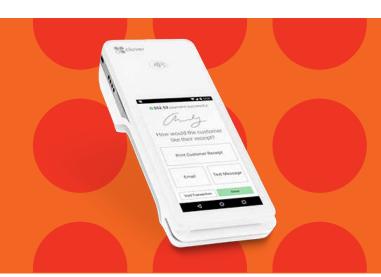

## **SIGNATURES ON THE SPOT**

Clover Flex accepts electronic signatures, and emails and texts receipts. And we store everything for you - so no more piles of paper receipts, which makes things a lot easier in the event of a chargeback.

## **Electronic Signature**

• Accepts electronic signatures onscreen; emails, texts and stores digital receipts