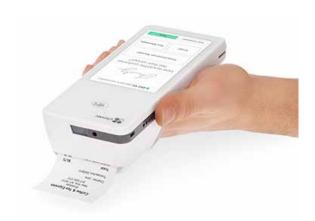

ounter on another Clover device.



# **Clover Flex**

## SMALL IN SIZE. **BIG ON CHOICE.**

Clover Flex is the feature-packed, space-saving POS you've been dreaming about for your small business.

## **SPECIFICATIONS**

## Processor

• 1.6GHz Quad Core A7

## **Display**

• Antimicrobial Corning® Gorilla® Glass; 5 inch HD display with a 1280 x 720 LCD color screen for clear, crisp images

## Connectivity

• 3G and WiFi enabled

## Security

• PCI PTS V5.0

## **Memory**

• 1GB RAM, 8GB ROM

## **Bettery Life**

• Supports up to 8 hours of use for a typical SMB (Lithium-Ion 15.56Wh, 2100mAh @ 7.6V)

#### **Built In Features**

• Receipt printer, 1D-2D barcode scanner/camera

## **Electronic Signature**

• Accepts electronic signatures onscreen; emails, texts and stores digital receipts